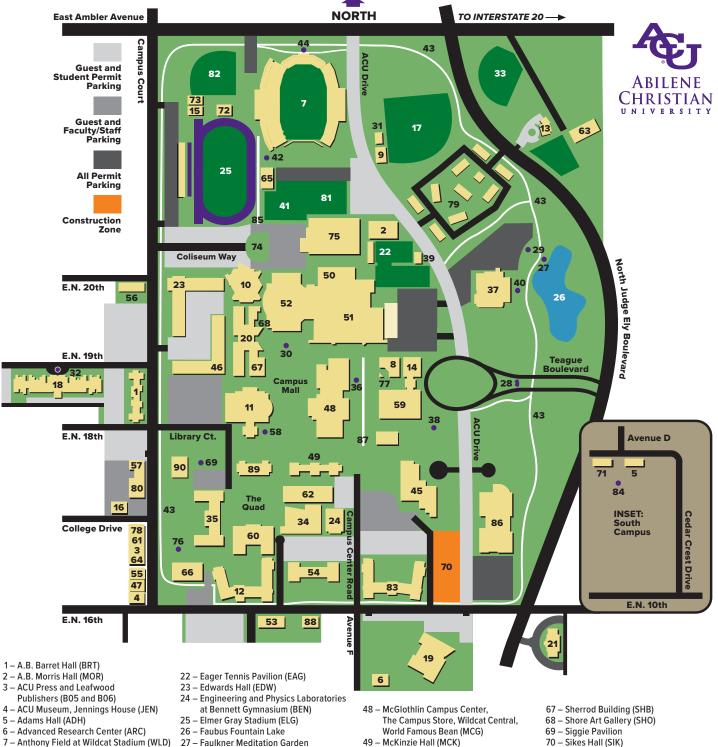

- 7 Anthony Field at Wildcat Stadium (WLD)
- 8 Beauchamp Amphitheatre
- 9 Bonneau Family Indoor Batting
- Facility (BON) 10 - Boone Family Theatre (THR)
- 11 Brown Library, Learning Commons, AT&T Learning Studio, Starbucks Adams Center for Teaching and Learning (LIB)
- 12 Bullock Hall (BKH)
- 13 Byron Nelson Clubhouse (NGC) and **Golf Practice Facility**
- Chapel on the Hill 14
- 15 Coach Don W. Hood Fieldhouse (TFF)
- 16 Computer Service Center (B10)
- 17 Crutcher Scott Field (CSF)
- 18 Dillard Hall (DLH) 19
- Dillard Science and Engineering Research Center (DEC)
- 20 Don H. Morris Center (DMC)
- 21 Duncum Center (DUN)

- 27 Faulkner Meditation Garden
- 28 Flag Plaza
- 29 Galaxy Park
- 30 GATA Fountain and Peck Plaza 31 - Gilbreth-Scott Teamroom (GST)
- 32 God's Messenger Sculpture
- 33 Gray Stadium Throwing Events (GTE)
- 34 Halbert-Walling Research Center (HAL)
- 35 Hardin Administration Building (ADM)
- 36 Hope for the Future Sculpture
- 37 Hunter Welcome Center (HWC)
- 38 Jacob's Dream Sculpture Site
- 39 Jones Tennis Building (JTB)
- 40 Labyrinth, Rich Welcome Plaza
- 41 Larry Sanders Intramural Fields (SIF)
- 42 Lean on Me Sculpture
- 43 Lunsford Foundation Trail
- 44 Lunsford Overlook
- 45 Mabee Business Building (MBB)
- 46 Mabee Hall (MAB)
- 47 McDaniel House (DAN)

- 49 McKinzie Hall (MCK)
- 50 Medical and Counseling Care Center 51 – Money Student Recreation and
- Wellness Center (MRW)
- 52

- 56 North House (NRT)
- 57 Nursing Annex (B13)
- 57 Nursing Annex (515) 58 Omega Point Sculpture 59 Onstead-Packer Biblical Studies
- 60 Onstead Science Center (OSC)
- 61 OT Learning Center (B07-09)
- 62 Phillips Education Building (EDB)
- 63 Physical Resources Building (PRB)
- 64 Police Department (B04) 65 - Powell Fitness Center (PFC)
- 66 Sewell Theatre (SWL)
  - 90 Zona Luce Building (ZON)

71 – Smith Hall (SMH)

75 - Teague Center (TEC)

76 - The Ascension Trailhead

74 - Stevens Park

77 – Tower of Light

82 - Wells Field (WEL)

83 - Wessel Hall (WLL)

85 - Wildcat Way

87 - Willingham Way

88 - Witt House (WIT)

89 - Zellner Hall (ZEL)

84 - Wildcat Disc Golf Course

72 – Soccer and Softball Fieldhouse (SSF)

78 - University Mail and Copy Center (B14)

86 - Williams Performing Arts Center (WPA)

79 – University Park Apartments (UPA)

80 – Vanderpool Building (VAN B12)

81 – Wally Bullington Practice Field

73 – Softball Batting Building (HEF)

REVISED 7/23

- Moody Coliseum and
- Anthony Arena (COL)
- 53 Moore House, eHub (MRE)
- 54 Nelson Hall (NEL)
- 55 Nichols House (NIC)

- Building (BSB)